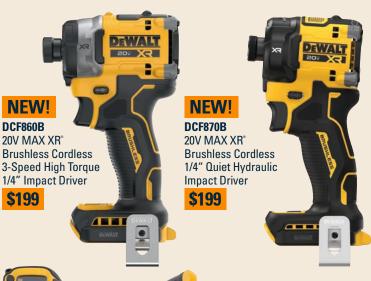

PRICING AND PROMOTIONS **SUBJECT TO CHANGE** 



## **MARCH EXCLUSIVES**

# BUY 1 THESE 20V TOOLS





#### **NEW!**

DCE592B 20V MAX GRABO Lifter \$249

### **GET THIS 3.0Ah BATTERY** FREE DCB230PROMO 20V MAX 3.0Ah Battery **\$129 VALUE**

# BUY



### LASERS





12V MAX 3.0Ah Battery **\$109 VALUE** 



**SCAN HERE** TO SHOP **THESE DEALS** NOW

VALID 3/1-3/31/25 WHILE SUPPLIES LAST

PRICING AND PROMOTIONS **SUBJECT TO CHANGE** 



### NEW LOWER PRICING ON THESE 20V KITS



Hammer Drill/Driver Kit \$329



### GREAT DEALS **ON THESE**

3-Speed 1/2"

### HAND TOOLS AND ACCESSORIES



**DW1969** 29-Piece PILOT POINT® Drill Bit Set with Metal Index THE PERSON





\* PRODUCT PURCHASE MAY ONLY BE APPLIED TO ONE PROMOTION AT A TIME. OFFERS FOR IDENTICAL ITEMS WITHIN THIS FLYER OR ACROSS OTHER OPEN PROMOTIONS MAY NOT BE COMBINED.

DENVER, COLORADO 303.595.8488

ST. PAUL, MINNESOTA 651.646.