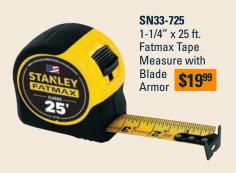

### HAND TOOLS AND ACCESSORIES

**DW1969** 29-Piece PILOT POINT® Drill Bit Set with Metal Index THE PERSON

\* PRODUCT PURCHASE MAY ONLY BE APPLIED TO ONE PROMOTION AT A TIME. OFFERS FOR IDENTICAL ITEMS WITHIN THIS FLYER OR ACROSS OTHER OPEN PROMOTIONS MAY NOT BE COMBINED.