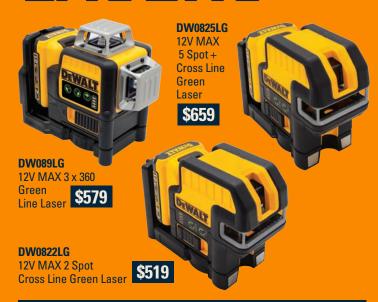

### LASERS

12V MAX 3.0Ah Battery **\$109 VALUE** 

**SCAN HERE** TO SHOP **THESE DEALS** NOW

VALID 3/1-3/31/25 WHILE SUPPLIES LAST

PRICING AND PROMOTIONS **SUBJECT TO CHANGE** 