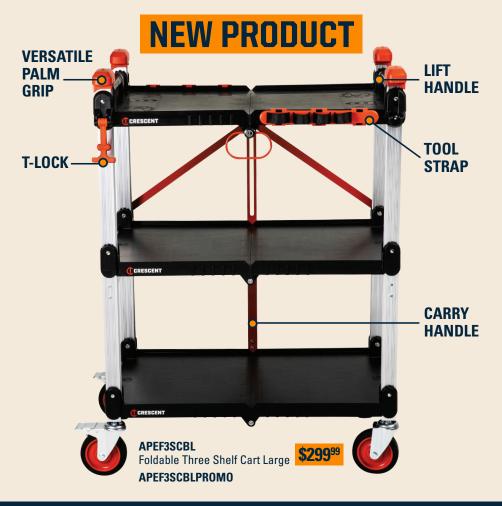

## BUY 1 GET 1 FREE **FOLDING JOBSITE CART**

## **FEATURES**

- Three durable shelves
- Holds up to 300 lbs.
- Easy to load and unload from vehicle
- Mobile workstation
- Reliable jobsite performance
- Holds tools, equipment, tech, gear, and more

DENVER, COLORADO 303.595.8488